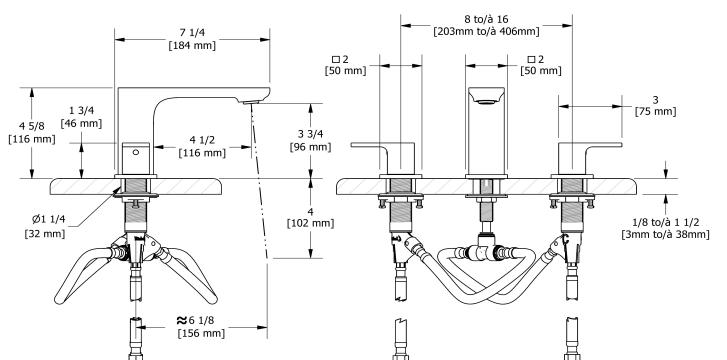

8" lavatory faucet **EQ08** 





# **Specifications**

## **Descriptions**

- 3/8" speedway compression
- Ceramic cartridge
- Push drain

### Available colors

- C : Chrome
- BN: Brushed Nickel (PVD)
- BK: Black

#### Available flows

- 5.7 L/min, 1.5 gpm (US) 60psi \*
- 1.9 L/min, 0.5 gpm (US) 60psi ( **EQ08-05** )
- 3.7 L/min, 1 gpm (US) 60psi ( **EQ08-10** )
- \*EPA certification applicable to the indicated model only\*

#### **Certifications**

- CSA B125.1
- ASME A112.18.1
- ADA



Sizes, models and finishes may differ from thoses presented.

#### Warranty

This Riobel Inc. product you have purchased carries a Limited Lifetime Warranty on the chrome, PVD finish, blacks and all working parts and is guaranteed from the initial purchase date against all manufacturing defects. All other finishes, including plastic components, are guaranteed for one year. All electric and/or electronic parts are covered by a 5-year limited warranty. The warranty offered on our products will be honored only if the installation is performed by a certified master plumber.

#### **Customer Care**

Phone (800) 777 - 9762 | Email: customercare@houseofrohl.com | Website: houseofrohl.com/support/contact-us